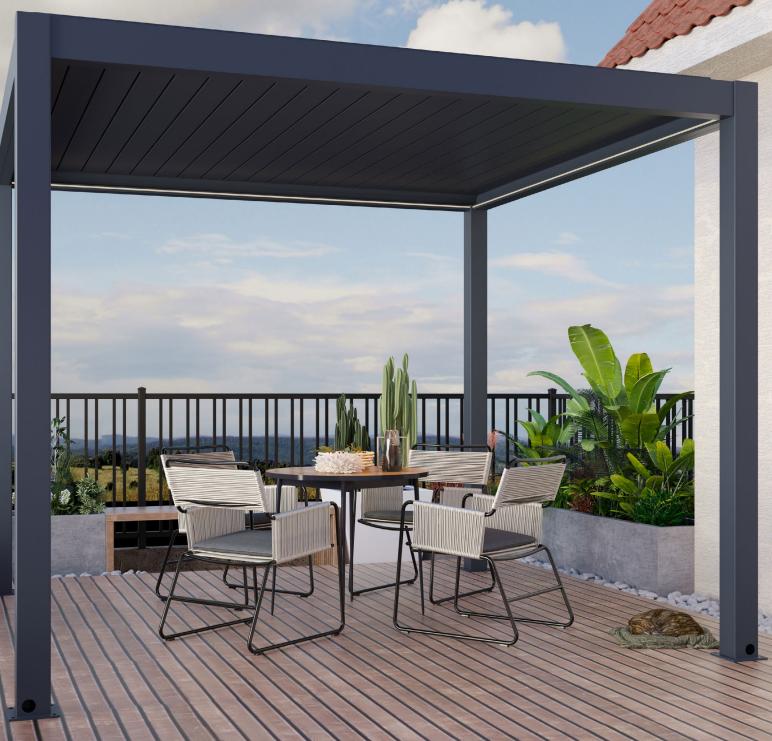

### Lighting Options

Add lighting, including customisable RGB lights, to your louvre system.

+

**Complete Customisation** Adjust the size, height, mounting

method, lighting, and operation to suit your needs

**Instant Quotes** Get a personalised quote online in just 2 minutes!