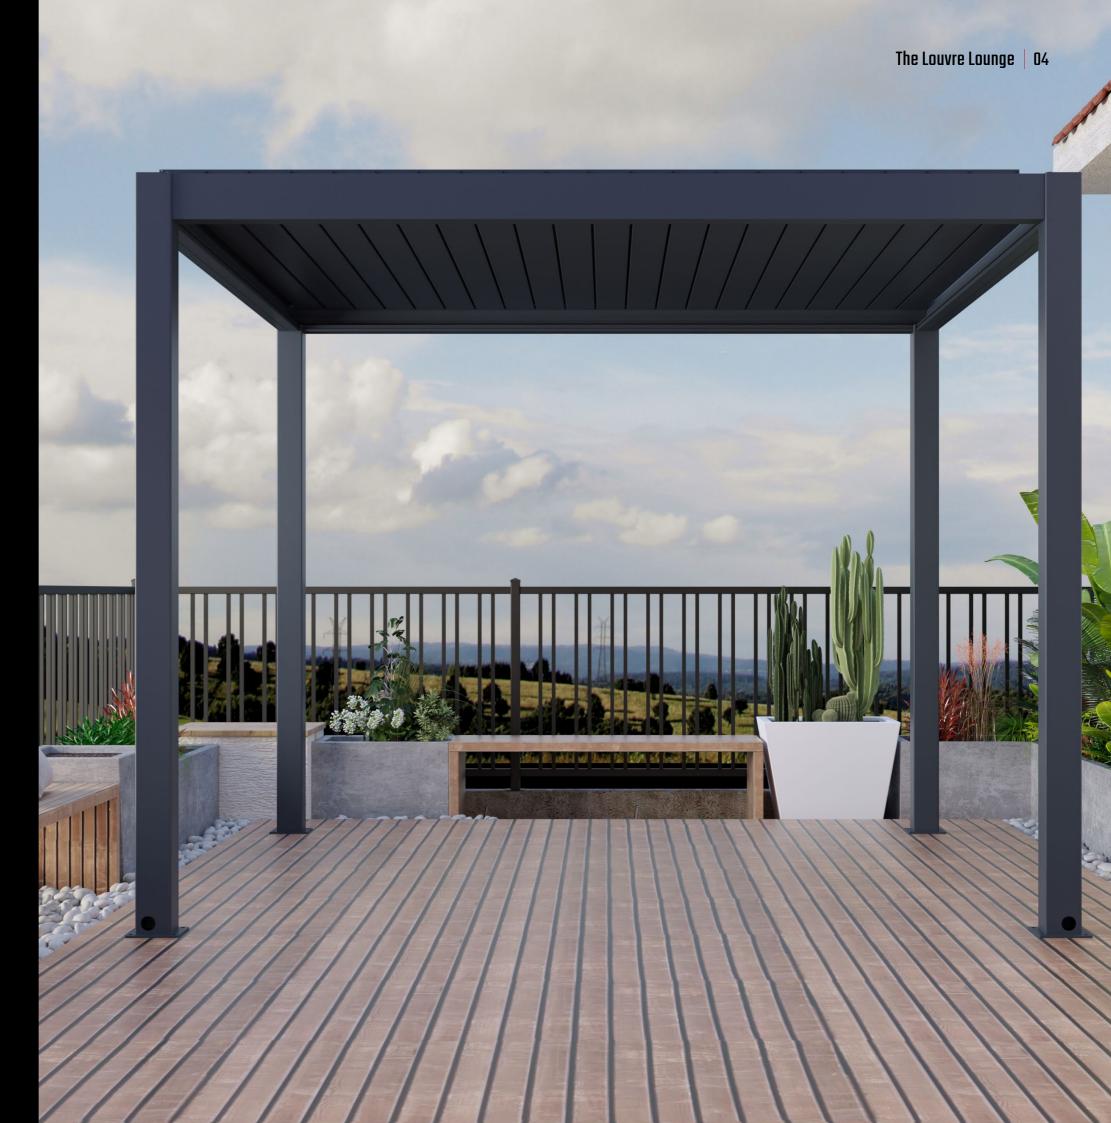

#### **Integrated Guttering**

Includes internal guttering with PVC downpipes.

Flexible Operation Opt for motorised or manual operation. **Double Blade Louvres** 

Our rigid double blade louvres provide a sleek, flat roof appearance when closed, enhancing strength Flexible Operation and durability.

## Specifications of FlexiLouvre

Post Dimensions: 120x120x2mm

Beam Dimensions: 150x40x1.5mm

Louvre Blade Dimensions: 170x32x1.5mm

Material: 6063-T5 Aluminum and Stainless Steel