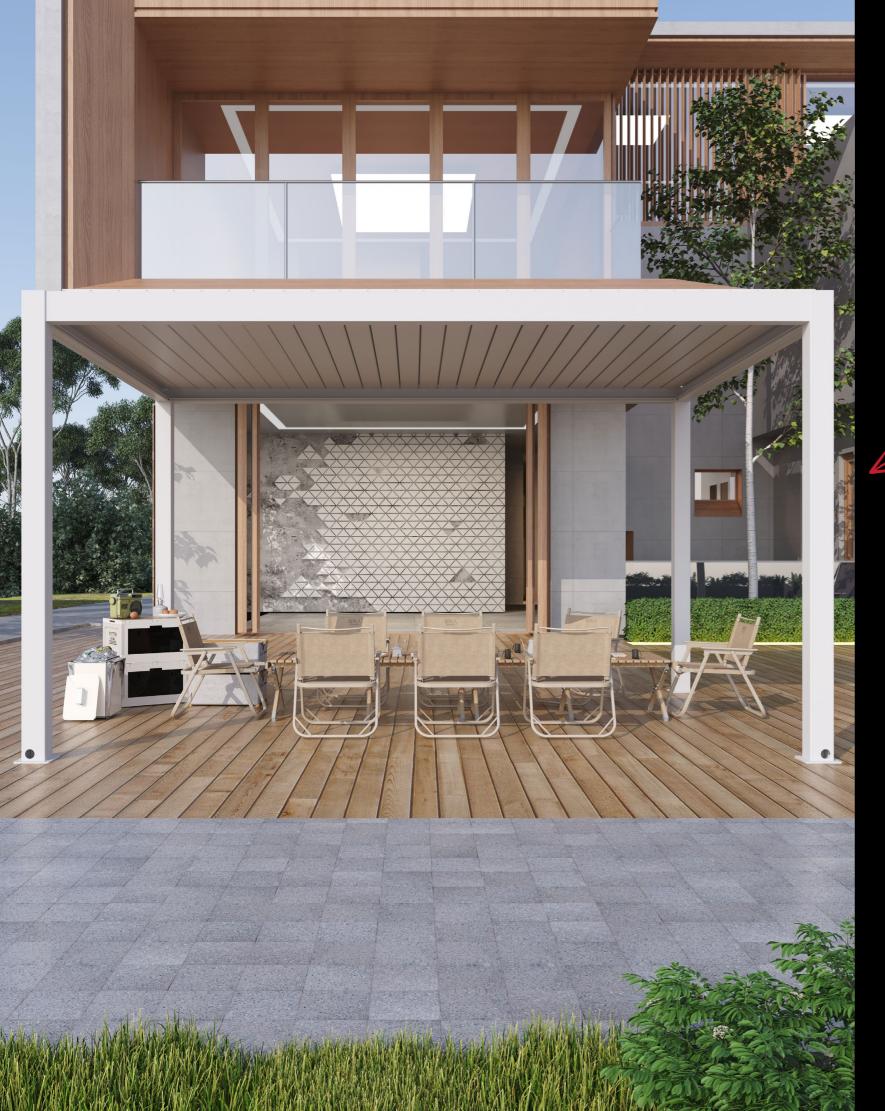

# Explore the Benefits and Features of FlexiLouvre

Rubber Seal System Ensures a watertight roof when closed.

#### **Integrated Guttering**

Includes internal guttering with PVC downpipes.

Flexible Operation Opt for motorised or manual operation. **Double Blade Louvres** 

Our rigid double blade louvres provide a sleek, flat roof appearance when closed, enhancing strength Flexible Operation and durability.

### Lighting Options

Add lighting, including customisable RGB lights, to your louvre system.

## Specifications of FlexiLouvre

Post Dimensions: 120x120x2mm

Beam Dimensions: 150x40x1.5mm

Louvre Blade Dimensions: 170x32x1.5mm

Material: 6063-T5 Aluminum and Stainless Steel