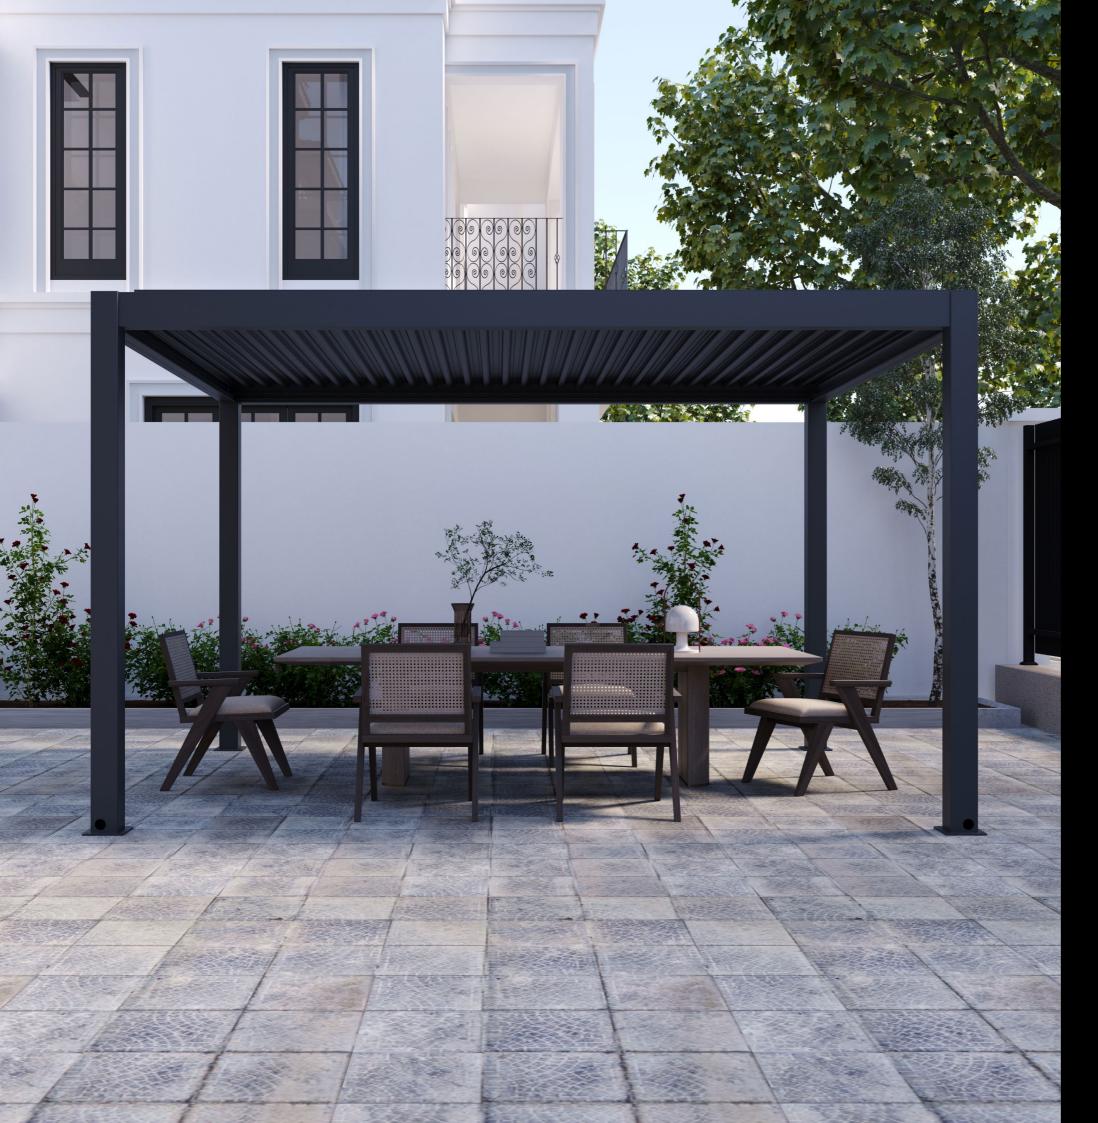

## Pick From our Huge Range of Sizes

All sizes are available in Black, Charcoal Grey and White either Free-Standing or Wall-Mounted.

Take advantage of the option to have the height at 2.3m, 2.5m, 2.7m or 3m!

| 2x3m | 3x4m | 3x5.7m | 3x8m | 4x5m   | 4x7m |
|------|------|--------|------|--------|------|
| 2x4m | 3x5m | 3x7m   | 4x4m | 4x5.7m | 4x8m |
| 3x3m |      |        |      |        |      |

All dimensions and pricing can be found online at www.louvrelounge.co.nz.