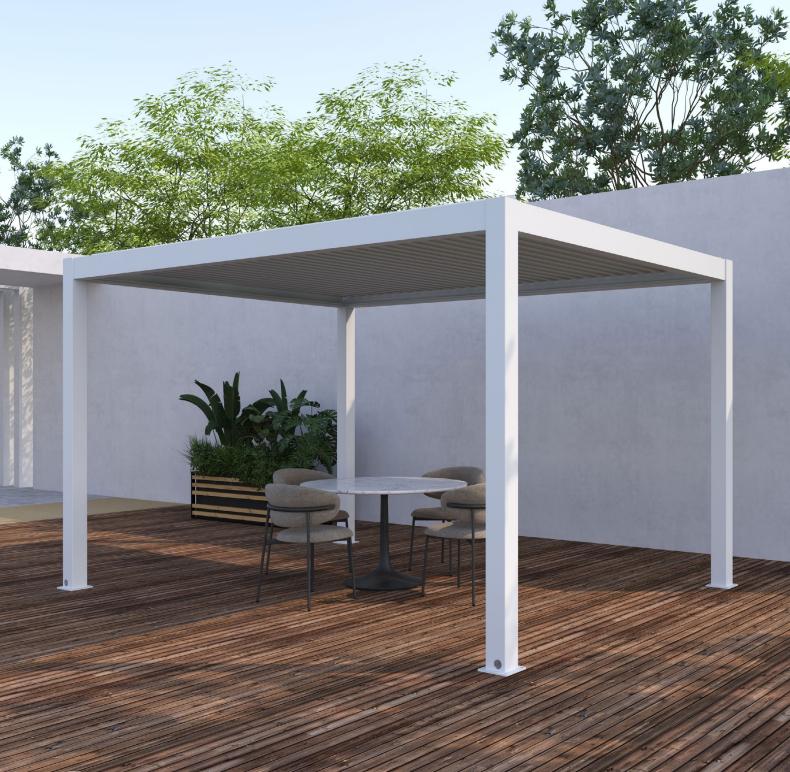

## Pick From our Huge Range of Sizes

All sizes are available in Black, Charcoal Grey and White either Free-Standing or Wall-Mounted.

Take advantage of the option to have the height at 2.3m, 2.5m, 2.7m or 3m!

| 2x3m | 3x4m | 3x5.7m | 3x8m | 4x5m   | 4x7m |
|------|------|--------|------|--------|------|
| 2x4m | 3x5m | 3x7m   | 4x4m | 4x5.7m | 4x8m |
| 3x3m |      |        |      |        |      |

All dimensions and pricing can be found online at www.louvrelounge.co.nz.

## Need a different size?

Checkout our FlexiLouvre series.