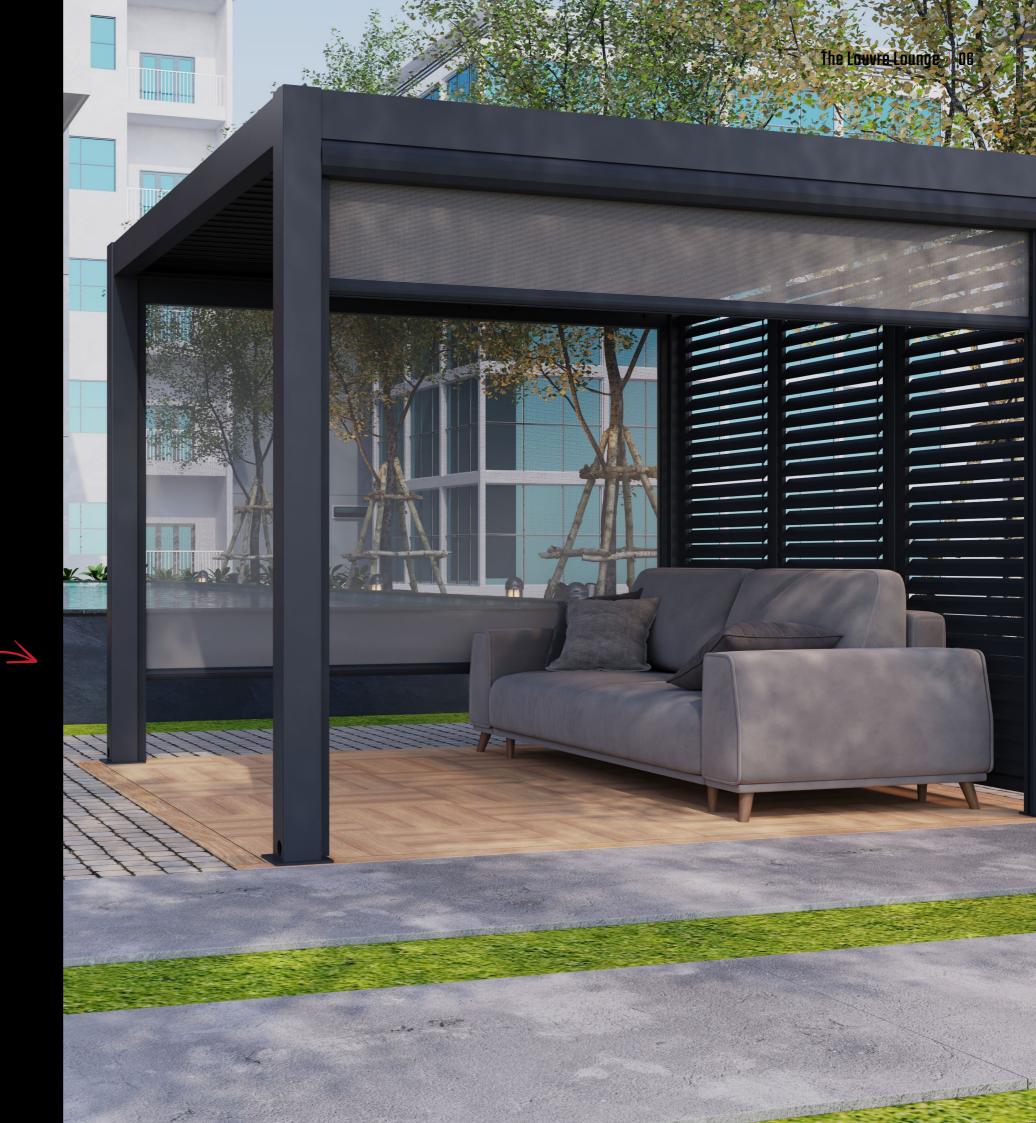

## **Pull-Down Blinds**

Upgrade your outdoor living with our pull-down zipped blinds. Offering both privacy and weather protection, our blinds stay in a side track preventing it from moving in the wind.

### **Shutters**

Enhance your ShadeTec Lite louvre system with adjustable shutters, adding elegant shade and privacy. Compatible with all ShadeTec Lite models - customize yours now!