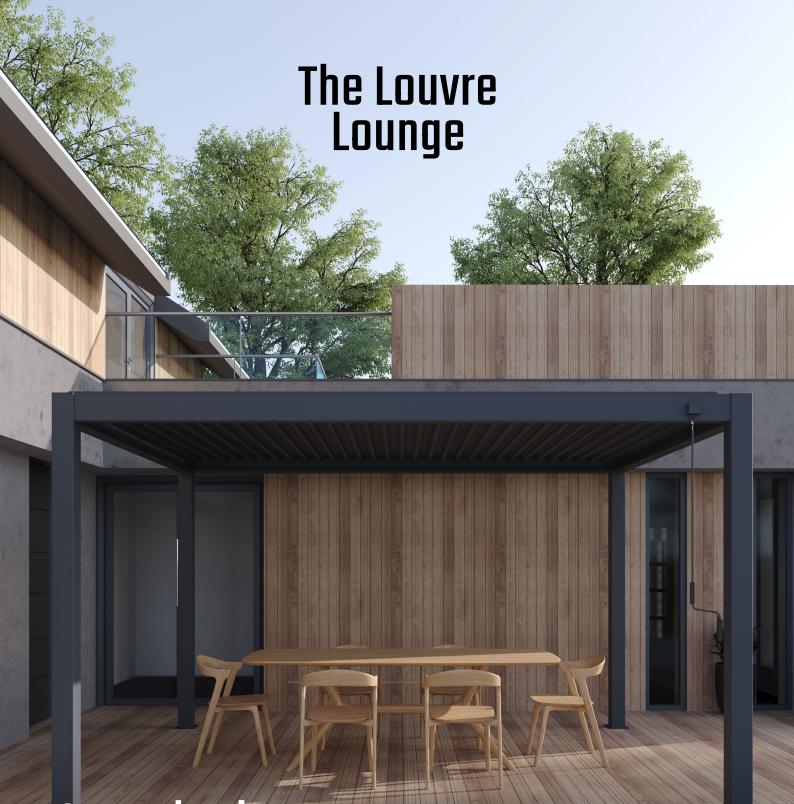

# The Affordable Yet High Quality Louvre System

We designed ShadeTec Lite to deliver exceptional durability and performance while keeping it affordable. Crafted with robust materials in critical areas, this model ensures that everyone can enjoy their outdoor spaces all year round.

Accompanied by a 3-year warranty (Ts&Cs apply), ShadeTec Lite has been designed to withstand NZ weather conditions, ensuring you can enjoy it for many years to come.

Powder-coated aluminium and stainless steel joinery for corrosion resistance.

100km/h wind rating.

Manual operation.