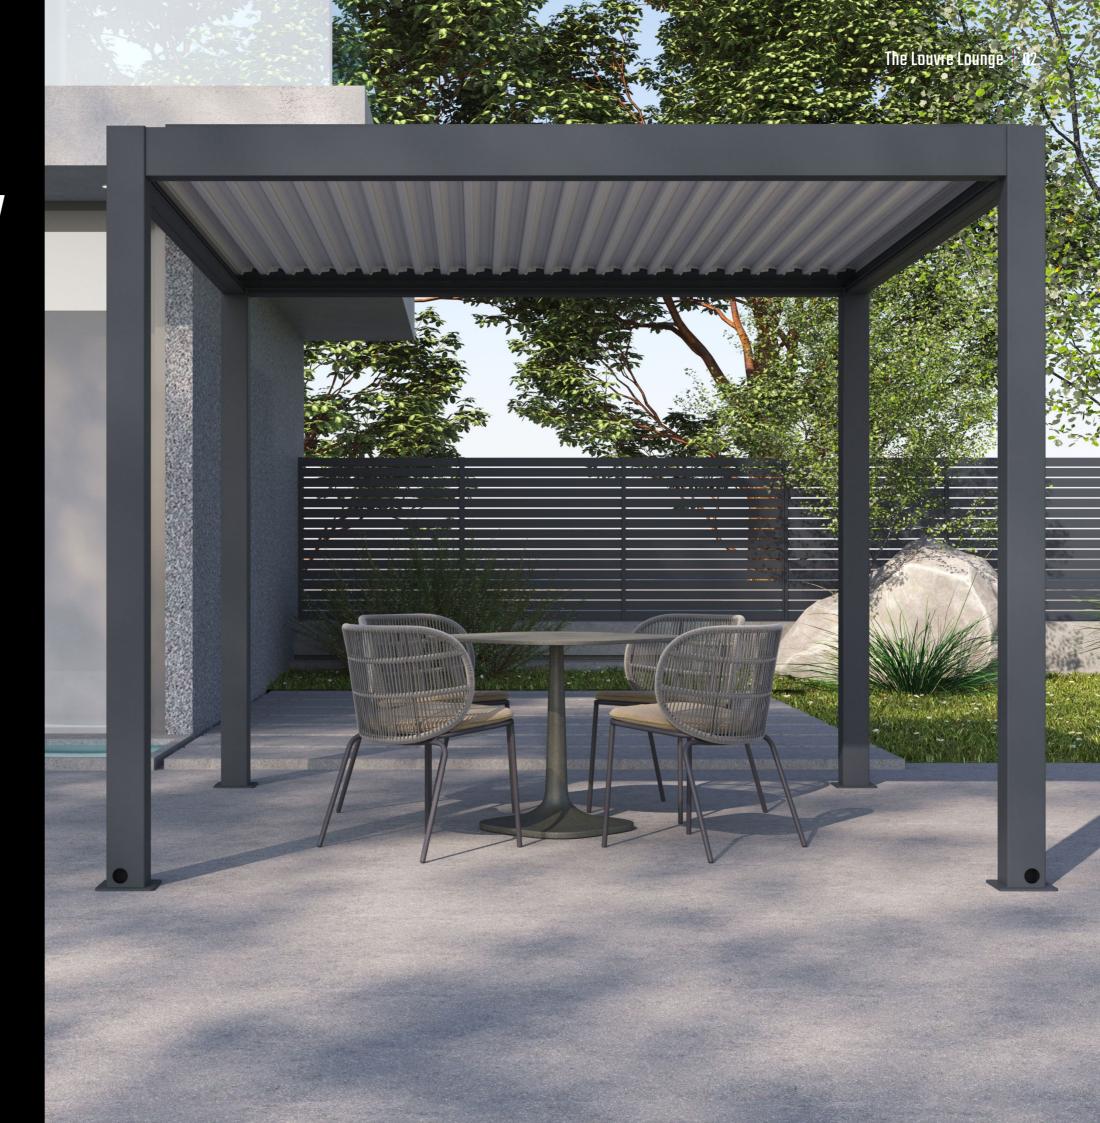

## **Unique Rubber Seal System**

ShadeTec Lite ensures you stay dry with louvre blades which feature a rubber seal for enhanced waterproofing.

## **Robust Aluminium Structure**

Thick **120x120x2mm posts** and **150x40x1.5mm beam**s ensure ShadeTec Lite looks and feels sturdy.

## **Durable Internal Guttering**

Water is actively disbursed via the discrete internal guttering system and out through the internal PVC down-pipes within the posts.